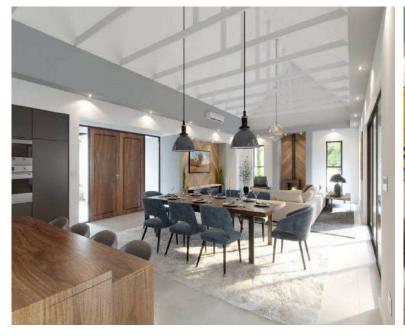

## New 4 Bedroom turnkey home in Le Domaine SUPERIOR FINISHES

- •Scullery •45° Sheet roof •Open trusses in living area •Automated irrigated garden •Boundary wall as per plan •Built-in braai •Closed combustion fireplace
- Daikin inverted air conditioners in main bedroom and lounge area Energy saving LED lights Engineered stone kitchen tops Europlugs External windows and doors in alluminium excluding the front door •Geberit concealed cisterns •Hansgrohe or Kohler taps •Hard body porcelain tiles •Solar geyser •Fibre connection conduit to the stand •Free standing Smeg 900mm electric oven and gas hob with carbon filter extractor •Soft close drawers in the kitchen
- Wall mounted washing line