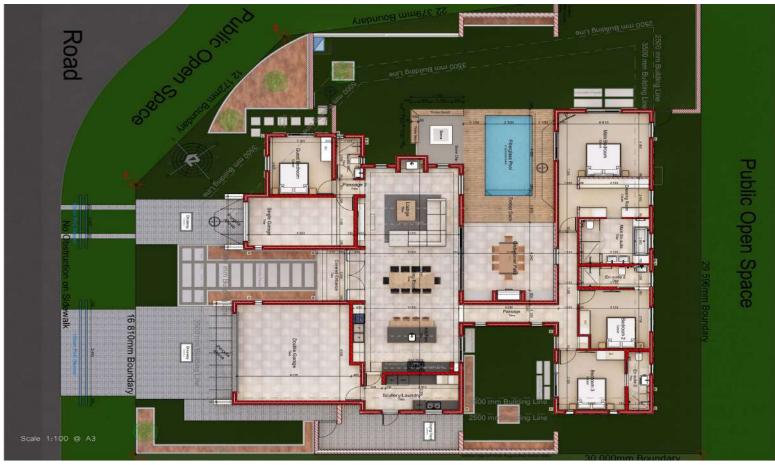

## VAL DE VIE — PROPERTIES —

Val de Vie Estate - Western Cape

R6,950, 000 (VAT AND ALL TRANSFER FEES INCLUDED)

**1** 311m<sup>2</sup>

11 1 784m<sup>2</sup>

## **OPTIONAL EXTRAS** (Depending on construction progess)

- •Enclosed patio with glass stacking doors •Heated towel rails •Under floor heating •Vinyl flooring •Pool •Timber deck •Boma •Additional air-conditioners
- Package prices include the following: Architect's fee, Landscape design fee, HOA scrutiny fees (house and landscape), Drakenstein plan scrutiny fee,
- •NHBRC enrollment fee, Engineer's fee, Land Surveyor's fee, Health & Safety fee, Drakenstein occupation fee and HOA building levies.