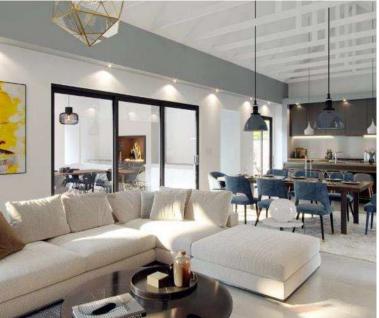

## New 4 Bedroom turnkey home in Le Domaine SUPERIOR FINISHES

- •Scullery •45° Sheet roof •Open trusses in living area •Automated irrigated garden •Boundary wall as per plan •Built-in braai •Closed combustion fireplace
- Daikin inverted air conditioners in main bedroom and lounge area Energy saving LED lights Engineered stone kitchen tops Europlugs External windows and doors in alluminium excluding the front door •Geberit concealed cisterns •Hansgrohe or Kohler taps •Hard body porcelain tiles •Solar geyser •Fibre connection conduit to the stand •Free standing Smeg 900mm electric oven and gas hob with carbon filter extractor •Soft close drawers in the kitchen
- Wall mounted washing line