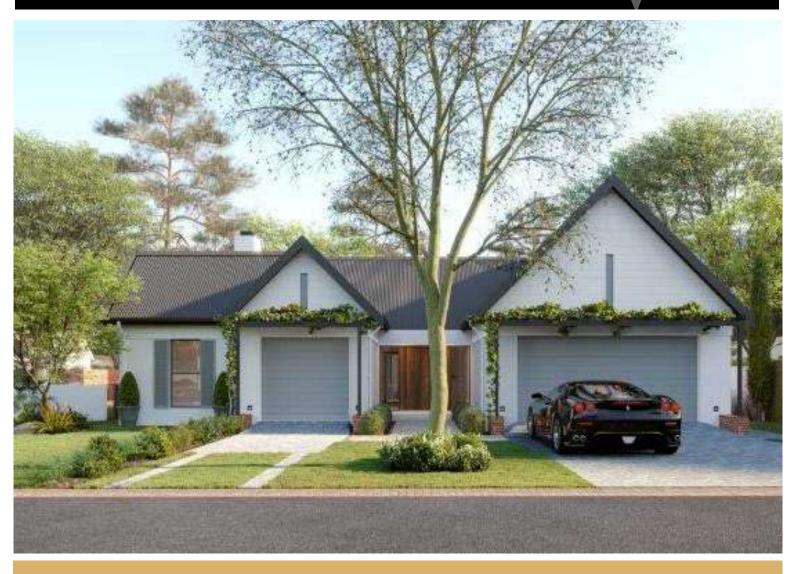

## VAL DE VIE — PROPERTIES —

Val de Vie Estate - Western Cape

R6,950, 000 (VAT AND ALL TRANSFER FEES INCLUDED)

**1** 311m<sup>2</sup>

11 1 784m<sup>2</sup>

## New 4 Bedroom turnkey home in Le Domaine SUPERIOR FINISHES

- •Scullery •45° Sheet roof •Open trusses in living area •Automated irrigated garden •Boundary wall as per plan •Built-in braai •Closed combustion fireplace
- Daikin inverted air conditioners in main bedroom and lounge area Energy saving LED lights Engineered stone kitchen tops Europlugs External windows and doors in alluminium excluding the front door •Geberit concealed cisterns •Hansgrohe or Kohler taps •Hard body porcelain tiles •Solar geyser •Fibre connection conduit to the stand •Free standing Smeg 900mm electric oven and gas hob with carbon filter extractor •Soft close drawers in the kitchen
- Wall mounted washing line