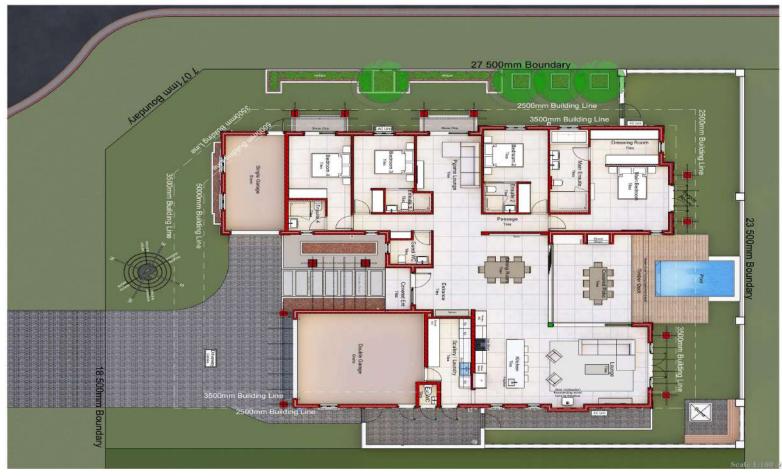

# VAL DEVIE PROPERTIES —

Val de Vie Estate - Western Cape

R7,360,000 (VAT AND ALL TRANSFER FEES INCLUDED)

| 751m<sup>2</sup>

## New 4 Bedroom home for sale in La Vue