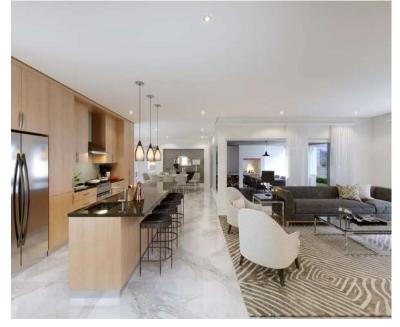

### SUPERIOR FINISHES

- •Scullery •30° Sheet roof •Open trusses in living area •Automated irrigated garden •Boundary wall as per plan •Built-in braai •Closed combustion fireplace
- Daikin inverted air conditioners in main bedroom and lounge area •Energy saving LED lights •Engineered stone kitchen tops •Europlugs •External windows and doors in alluminium excluding the front door •Geberit concealed cisterns •Hansgrohe or Kohler taps •Hard body porcelain tiles •Solar geyser •Fibre connection conduit to the stand •Free standing Smeg 900mm electric oven and gas hob with carbon filter extractor •Soft close drawers in the kitchen
- Wall mounted washing line