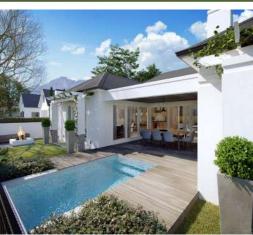

# VAL DEVIE PROPERTIES —

Val de Vie Estate - Western Cape

R7,360,000 (VAT AND ALL TRANSFER FEES INCLUDED)

| 751m<sup>2</sup>

## New 4 Bedroom home for sale in La Vue

### SUPERIOR FINISHES

- •Scullery •30° Sheet roof •Open trusses in living area •Automated irrigated garden •Boundary wall as per plan •Built-in braai •Closed combustion fireplace
- Daikin inverted air conditioners in main bedroom and lounge area •Energy saving LED lights •Engineered stone kitchen tops •Europlugs •External windows and doors in alluminium excluding the front door •Geberit concealed cisterns •Hansgrohe or Kohler taps •Hard body porcelain tiles •Solar geyser •Fibre connection conduit to the stand •Free standing Smeg 900mm electric oven and gas hob with carbon filter extractor •Soft close drawers in the kitchen
- Wall mounted washing line

# **OPTIONAL EXTRAS** (Depending on construction progess)

- •Enclosed patio with glass stacking doors •Heated towel rails •Under floor heating •Vinyl flooring •Pool •Timber deck •Boma •Additional air-conditioners
- Package prices include the following: Architect's fee, Landscape design fee, HOA scrutiny fees (house and landscape), Drakenstein plan scrutiny fee,
- •NHBRC enrollment fee, Engineer's fee, Land Surveyor's fee, Health & Safety fee, Drakenstein occupation fee and HOA building levies.